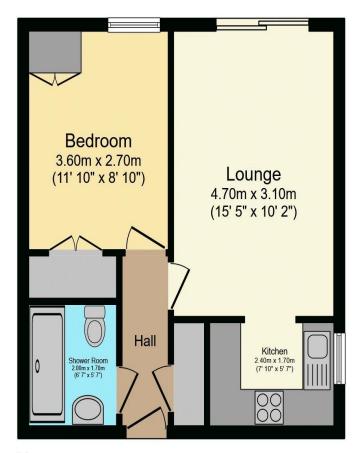

## Visit us at retirementhomesearch.co.uk

Total floor area 38.3 sq.m. (413 sq.ft.) approx

This floor plan is for illustrative purposes only. It is not drawn to scale. Any measurements, floor areas (including any total floor area), openings and orientation are approximate. No details are guaranteed, they cannot be relied upon for any purpose and they do not form part of any agreement. No liability is taken for any error, omission or misstatement. A party must rely upon its own inspection(s). Powered by www.focalagent.com